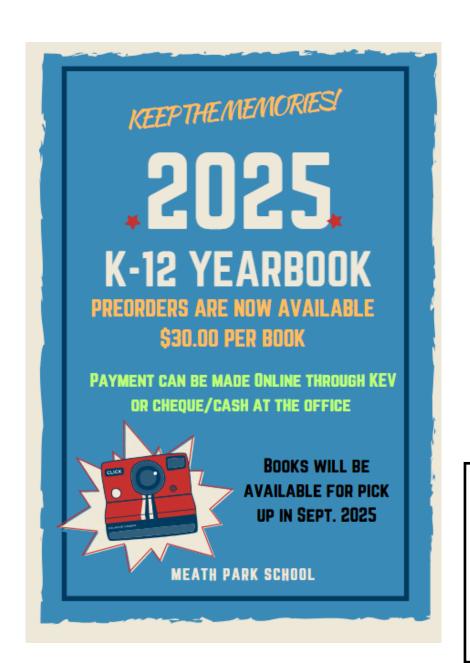

| I would like to order (#) yearbook(s) for my family.        |
|-------------------------------------------------------------|
| Please deliver to:                                          |
| (student name and grade)                                    |
| COST: \$30                                                  |
| DEADLINE FOR ORDERS: June 27, 2025 DELIVERY: September 2025 |
| My Payment Choice:                                          |
| CASH/CHEQUE ENCLOSED PAID ONLINE with KEV                   |
|                                                             |